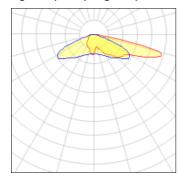

## Light output 1 (integrated)

| Lamp type          | LED      | CCT         | 2200 K |
|--------------------|----------|-------------|--------|
| Nominal lamp power | 129 W    | CRI         | 70     |
| Total flux         | 13902 lm | LOR         | 100%   |
| Luminous efficacy  | 108 lm/W | Total power | 129 W  |