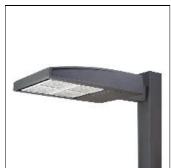

## Product data sheet

GAN GALLEON AREA/ROADWAY LUMINAIRE GAN-SA4A-722-U-T4FT

**COOPER LIGHTING** 

Choice of 16 high-efficiency, patented AccuLED Optics™, Lumen packages range from 4,200 – 80,800 (34W – 640W), Available in 2200K, 2700K, 3000K, 3500K, 4000K, 5000K or 5700K CCT, -40°C to 40°C operating range, optional 50°C high ambient, 120-277V 50/60Hz, 347V 60Hz or 480V 60Hz operation, IP66 rated housing and light square, 3G vibration rated, Pole, mast-arm or wall-mounted configurations, Five-year warranty

Mounting mode

Pole top mounted

Shape and measurements

Length: 30.00 in Width: 12.00 in Height: 0.39 in

Adjustability

Fixed

Electric

System power: 129 W