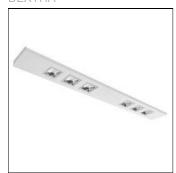

# Product data sheet

RBXL 123 L40 RUBIX LINEAR DEXTRA

Rubix Linear - 1200mm x 300mm, Recessed linear luminaire, white powder coated steel body, individual cells with opal surround trim for precise optical control. Options: E3 - Emergency control gear (661 lumens output) ST3 - Emergency Selftest AT3 - Emergency Autotest S - Switch Dimming D - Digital Dimming (DSI) A - Digital Addressable Lighting Interface (DALI) C - Bi-Level Dimming (Corridor Function)\* H - High Frequency Dimming (Analogue 1-10v) R44 - Daylight regulating and Occupancy Sensor RAS - Reacta Air Wireless occupancy and daylight dimming RLS - Reacta-Link Wireless Presence & Daylight Sensor RCS - Reacta-Control Wireless, Presence BL - Black finish WH - White finish BLK - Black Cell Surround BLE - Blue Cell Surround ORA - Orange Cell Surround RED - Red Cell Surround

# Shape and measurements

Length: 49.61 in Width: 9.06 in Height: 2.56 in