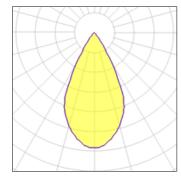

## Light output 1

| I x LED            |         |
|--------------------|---------|
| Nominal lamp power | 21.5 W  |
| Lamp flux          | 1000 lm |
| Luminous efficacy  | 47 lm/W |
| CCT                | 2700 K  |
| CRI                | 95      |

| LOR         | 39%    |
|-------------|--------|
| Total flux  | 392 lm |
| Total power | 21.5 W |
|             |        |
|             |        |

Mounting mode

Ceiling recessed

Shape and measurements