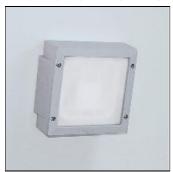

# Product data sheet

VARIUS 1 LED-LAMP

BRIGHT SPECIAL LIGHTING

The luminaire VARIUS 1 is appropriate for placement in exterior areas. It is made from stpressed aluminium by electrostatic and polyesteric dye and dispose mirror with asymmetric beam made by clean aluminium 99,9% anodized. Its waterproof is achieved by four (4) stainless allen screws, silicon rubber of high resistance and a fire resistant glass of 3mm thickness protection. The degree of protection from dust and dampness is IP65. The biggest temperature on the surface of the luminaire is 45oC. Operation in 230V/50Hz with halogen or compact fluorescent lamps.

### Shape and measurements

Length: 7.87 in Width: 7.09 in Height: 2.76 in