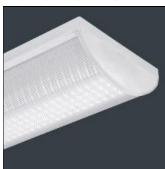

## Product data sheet

JUBILEE LED - 30W - SMARTSCAN - 4000K JUB16503

THORLUX LIGHTING

Shallow profile surface mounted luminaires with co-extruded 'Satin-Glo' polycarbonate controller. Suitable for use on defined escape routes. Applications: schools, hospitals.