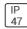

## Product data sheet

MSA MESA LED MSA-SA4B-740-U-SL3







Die-cast aluminum housing and door, Lumens packages ranging from 3,000 - 29,000 lumens, Choice of 13 high-efficiency, patented AccuLED Optics™, Base casting slip fits over a standard 3" O.D. tenon, Wall, single and dual-mount configurations available, 10kV/10vkA surge protection standard, LED fixture features a five-year warranty

## Light output 1 (integrated)



| Lamp type          | LED      | CCT         | 4000 K |
|--------------------|----------|-------------|--------|
| Nominal lamp power | 171 W    | CRI         | 70     |
| Total flux         | 19064 lm | LOR         | 100%   |
| Luminous efficacy  | 111 lm/W | Total power | 171 W  |

Mounting mode

Wall mounted

Shape and measurements

Height: 0.39 in Diameter: 6.00 in

Adjustability

Fixed

Electric

System power: 171 W

Prot