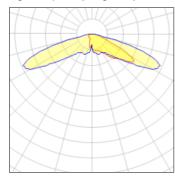

## Light output 1 (integrated)

| Lamp type          | LED      | CCT         | 4000 K |
|--------------------|----------|-------------|--------|
| Nominal lamp power | 171 W    | CRI         | 70     |
| Total flux         | 19064 lm | LOR         | 100%   |
| Luminous efficacy  | 111 lm/W | Total power | 171 W  |