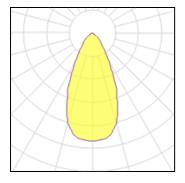

## 1 x LED Nominal lamp power 24 W LOR 58% Lamp flux 4400 lm Total flux 2534 lm Luminous efficacy 94 lm/W Total power 27 W CCT 4000 K CRI 80

| Mounting mode          | Electric           |
|------------------------|--------------------|
| Ceiling recessed       | System power: 27 W |
| Shape and measurements | Appliance Class: I |
| Height: 6.02 in        | Protection         |
| Diameter: 6.06 in      | IP: 66             |
| Weight: 2.3 kg         | IK: 07             |