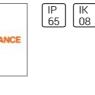

## Light output 1 (integrated)

Lamp type Nominal lamp power Total flux Luminous efficacy

LED 200 W 28000 lm 140 lm/W Total power

CCT

CRI

LOR

6800 K 80 100% 200 W

| Mounting mode          | Electric            |
|------------------------|---------------------|
| Pendant                | System power: 200 W |
| Shape and measurements | Protection          |
| Height: 0.39 in        | IP: 65              |
| Diameter: 11.06 in     | IK: 08              |
| Adjustability          |                     |