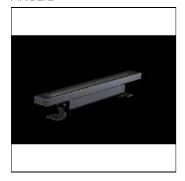

# Product data sheet

EMINERE 1 PW 3000K 50°

16

ANOLIS

Eminere was designed by Anolis for a wide range of exterior and interior applications with a variety of lens options that can be used for flood lighting, wall grazing, wall washing and accent lighting. Equipped with Anolis' unique 18—bit colour mixing resolution ensures extra fine colour tuning as well as smooth dimming at low level of intensity. Designed in our state of the art R&D facility by industry experts with over 10 years experience in their field, Eminere is IP67 rated and can withstand extreme conditions. Eminere is available in 1, 2, 3, and 4 foot sizes (300/600/900/1200 mm) with RGBW, RGBA or PureWhite single chips as standard and is easy to control, 1 pixel per foot. Eminere fixtures can be used for both permanent and temporary installations, including various architectural and architainment applications.

# Shape and measurements

Length: 12.95 in Width: 2.99 in Height: 4.21 in Weight: 2.5 kg