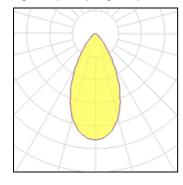

# Light output 1 (integrated)

| Lamp type          | LED     | CCT         | 3000 K |
|--------------------|---------|-------------|--------|
| Nominal lamp power | 25 W    | CRI         | 84     |
| Total flux         | 1498 lm | LOR         | 100%   |
| Luminous efficacy  | 60 lm/W | Total power | 25 W   |