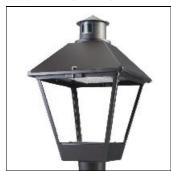

## Product data sheet

LXF/LXT LEXINGTON HID/LED LXF.LXT-PA1-50-760-U-5WQ-CL

COOPER LIGHTING

Aluminum housing, top, and base, Greater than 98% life at 60,000 hours ( $40^{\circ}$ C) (LED), Up to 140 lumens per watt, Lumen packages ranging from 2,000 – 11,000 lumens, Self-aligning pole-top fitter fits 2-3/8" and 3" O.D. tenons, Optional NEMA photocontrol receptacle, Five-year warranty (LED)

Mounting mode

Pole top mounted

Shape and measurements

Height: 10.00 in Diameter: 14.00 in

Adjustability

Fixed

Electric

System power: 54 W