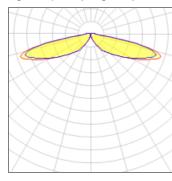

## Light output 1 (integrated)

| Lamp type          | LED      | CCT         | 5700 K |
|--------------------|----------|-------------|--------|
| Nominal lamp power | 54 W     | CRI         | 70     |
| Total flux         | 6665 lm  | LOR         | 100%   |
| Luminous efficacy  | 123 lm/W | ULOR        | 2%     |
|                    |          | Total power | 54 W   |