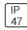

## Product data sheet

LXF/LXT LEXINGTON HID/LED LXF.LXT-PA1-50-760-U-5WQ-CL

COOPER LIGHTING







Aluminum housing, top, and base, Greater than 98% life at 60,000 hours ( $40^{\circ}$ C) (LED), Up to 140 lumens per watt, Lumen packages ranging from 2,000 – 11,000 lumens, Self-aligning pole-top fitter fits 2-3/8" and 3" O.D. tenons, Optional NEMA photocontrol receptacle, Five-year warranty (LED)

## Light output 1 (integrated)



| Lamp type          | LED      | CCT         | 5700 K |
|--------------------|----------|-------------|--------|
| Nominal lamp power | 54 W     | CRI         | 70     |
| Total flux         | 6665 lm  | LOR         | 100%   |
| Luminous efficacy  | 123 lm/W | ULOR        | 2%     |
|                    |          | Total power | 54 W   |

Mounting mode

Pole top mounted

Shape and measurements

Height: 10.00 in Diameter: 14.00 in

Adjustability

Fixed

Elec