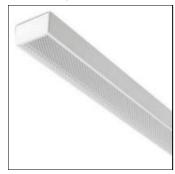

## Product data sheet

T-BAR RECESSED LUMINAIRE, MICRO PRISM COVER TB3102011-30-30

SCHMITZ | WILA

T-BAR LED 3000 K Recessed Luminaire, Light distribution direct Micro Prism for ceiling grid 600 mm, 24 mm visual T-grids Product: TB3102011-30-30 Operating technology: independent driver required Light Technique Micro prismatic cover with symmetrical lighting distribution, PMMA CRI > 80 Color temperature 3000K 50.000 h lifetime (L70) Luminaire housing Housing made of anodized aluminum extrusion body, visible surfaces white- coated (RAL 9003) Luminaire length 1200 mm; optimized for standard suspended grid ceiling systems 600 mm, 24 mm visual T-grids Operating and assembly technology Connecting cable with quick connectors to each side for multiple product connections LED driver to be ordered separately e T-BAR replaces selected cross tees of the grid ceiling system Brackets at each end for an easy installation Precise positioning via slots Lamp Wattage: 34 W Colour Rendering Index: 80 Colour Temperature: 3000 K Luminaire Luminous Flux: 1978 Llm System Efficiency: 58 Llm/W Luminance  $\gamma \ge 65^{\circ}$ : — UGR: 25 Number Luminaires LZ: 0.07 Connector: plug-in terminal, 5 x 2.5 mm2, with loop-in function Length: 1200 mm Width: 24 mm Height: 15 mm Installation Depth RD: 51 mm Total Weight: 1.5 kg Degree of Protection IP44 CE-Sign Total system: Protection class 2 Data record TB3102011-30-30