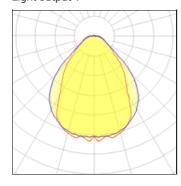

## Product data sheet

T-BAR RECESSED LUMINAIRE, MICRO PRISM COVER TB3102011-30-30

SCHMITZ | WILA

T-BAR LED 3000 K Recessed Luminaire, Light distribution direct Micro Prism for ceiling grid 600 mm, 24 mm visual T-grids Product: TB3102011-30-30 Operating technology: independent driver required Light Technique Micro prismatic cover with symmetrical lighting distribution, PMMA CRI > 80 Color temperature 3000K 50.000 h lifetime (L70) Luminaire housing Housing made of anodized aluminum extrusion body, visible surfaces white- coated (RAL 9003) Luminaire length 1200 mm; optimized for standard suspended grid ceiling systems 600 mm, 24 mm visual T-grids Operating and assembly technology Connecting cable with quick connectors to each side for multiple product connections LED driver to be ordered separately e T-BAR replaces selected cross tees of the grid ceiling system Brackets at each end for an easy installation Precise positioning via slots Lamp Wattage: 34 W Colour Rendering Index: 80 Colour Temperature: 3000 K Luminaire Luminous Flux: 1978 Llm System Efficiency: 58 Llm/W Luminance  $\gamma \ge 65^{\circ}$ : — UGR: 25 Number Luminaires LZ: 0.07 Connector: plug-in terminal, 5 x 2.5 mm2, with loop-in function Length: 1200 mm Width: 24 mm Height: 15 mm Installation Depth RD: 51 mm Total Weight: 1.5 kg Degree of Protection IP44 CE-Sign Total system: Protection class 2 Data record TB3102011-30-30