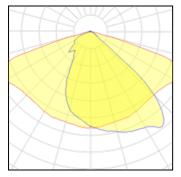

## 1 x LED

| TALLED             |          |             |         |
|--------------------|----------|-------------|---------|
| Nominal lamp power | 30 W     | LOR         | 82%     |
| Lamp flux          | 4200 lm  | Total flux  | 3436 lm |
| Luminous efficacy  | 104 lm/W | Total power | 32.98 W |
| CCT                | 4948 K   |             |         |
| CRI                | 99       |             |         |
|                    |          |             |         |