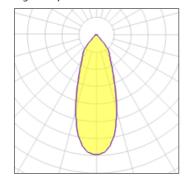

#### Light output 1

| I X LED            |         |
|--------------------|---------|
| Nominal lamp power | 6.2 W   |
| Lamp flux          | 590 lm  |
| Luminous efficacy  | 95 lm/W |
| CCT                | 4000 K  |
| CRI                | 90      |

| LOR         | 100%   |
|-------------|--------|
| Total flux  | 590 lm |
| Total power | 6.2 W  |

| 1 x LED            |         |
|--------------------|---------|
| Nominal lamp power | 9.2 W   |
| Lamp flux          | 792 lm  |
| Luminous efficacy  | 86 lm/W |
| CCT                | 4000 H  |
| CRI                | 90      |