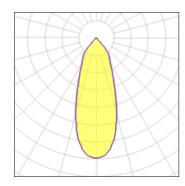

| LOR         | 100%   |
|-------------|--------|
| Total flux  | 590 lm |
| Total power | 6.2 W  |

| 1 x LED            |         |
|--------------------|---------|
| Nominal lamp power | 9.2 W   |
| Lamp flux          | 792 lm  |
| Luminous efficacy  | 86 lm/W |
| CCT                | 4000 H  |
| CRI                | 90      |

| LOR         | 100%   |
|-------------|--------|
| Total flux  | 792 lm |
| Total power | 9.2 W  |