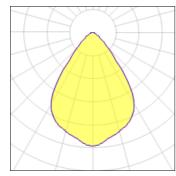

## Light output 1 (integrated)

| Lamp type          | LED      | CCT         | 3500 K |
|--------------------|----------|-------------|--------|
| Nominal lamp power | 10.2 W   | CRI         | 80     |
| Total flux         | 1017 lm  | LOR         | 100%   |
| Luminous efficacy  | 100 lm/W | Total power | 10.2 W |