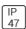

## Product data sheet

LDRT8B LED 8" ROUND RECESSED RETROFIT DOWNLIGHT LD8B10D010 ER8B10835 8LBW0GPH

COOPER LIGHTING







Retrofit, remodel, install from below, downlight or wall wash, Excellent light control and low aperture brightness, Available for shallow or standard plenums; ENERGY STAR® qualified, Spun aluminum reflectors in a variety of finishes, 6 color temperatures: 2400K, 2700K, 3000K, 3500K, 4000K and 5000K CCT, CRI: 80, 90 or 97; D2W™ option from 3000K to 1850K, W2N Tunable White 2700K-6500K or 2000K-5000K, Lumens: 1,000-20,000; 0-10V dimming down to 1%, WaveLinx and DLVP connected lighting systems compatibility, 5-year warranty

## Light output 1 (integrated)



| Lamp type          | LED      | CCT         | 3500 K |
|--------------------|----------|-------------|--------|
| Nominal lamp power | 10.2 W   | CRI         | 80     |
| Total flux         | 1017 lm  | LOR         | 100%   |
| Lumino