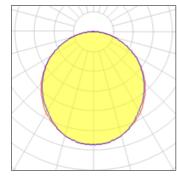

## Light output 1 (integrated)

| Lamp type          | LED     | CCT         | 4000 K |
|--------------------|---------|-------------|--------|
| Nominal lamp power | 38 W    | CRI         | 80     |
| Total flux         | 2400 lm | LOR         | 100%   |
| Luminous efficacy  | 63 lm/W | Total power | 38 W   |