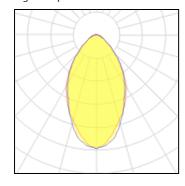

## Light output 1

| 1 x LED            |
|--------------------|
| Nominal lamp power |
| Lamp flux          |
| Luminous efficacy  |
| CCT                |
| CRI                |

| 53 W    | LOR         | 100%    |
|---------|-------------|---------|
| 9570 lm | ULOR        | 2%      |
| 74 lm/W | Total flux  | 9570 lm |
| 4000 K  | Total power | 55 W    |
| 80      |             |         |