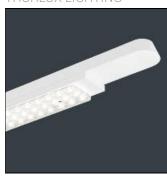

## Product data sheet

ZIPLINE NARROW LED - 53W - SMARTSCAN - 4000K ZP16419

THORLUX LIGHTING

The Zipline is a self-contained pre-wired trunking and LED lighting system offering unparalleled flexibility in terms of lighting layout and scheme design. The Zipline combines architectural impact, longevity and supreme efficiency (128.6 LL/CW) providing the lighting designer with the perfect lighting solution for many building-wide applications. With five luminaire power options, broad, narrow and double asymmetric light distributions and a variety of accessories the Zipline is a truly versatile suspended or surface mounted lighting system.

Mounting mode

Pendant

Shape and measurements

Length: 58.86 in Width: 2.60 in Height: 2.48 in

Adjustability

Fixed

Electric

System power: 55 W