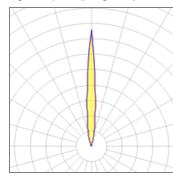

## Light output 1 (integrated)

| Lamp type          | LED     | CCT         | 3000 K |
|--------------------|---------|-------------|--------|
| Nominal lamp power | 1.2 W   | CRI         | 80     |
| Total flux         | 76 lm   | LOR         | 100%   |
| Luminous efficacy  | 63 lm/W | ULOR        | 100%   |
|                    |         | Total power | 1.2 W  |