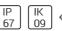

## Product data sheet

ANITA LED 11414412

FLOS







• Recessed luminaire for outdoor installation in ground, wall and ceiling. • Configuration: turned aluminium body (EN 6060) with 15 micron anodizing for high resistance to corrosion. • Opal or transparent polycarbonate diffuser (semispherical or flat) with silicone gasket and anodized aluminium cap or frame.

## Light output 1 (integrated)



| Lamp type          | LED     | CCT         | 3000 K |
|--------------------|---------|-------------|--------|
| Nominal lamp power | 1.2 W   | CRI         | 80     |
| Total flux         | 76 lm   | LOR         | 100%   |
| Luminous efficacy  | 63 lm/W | ULOR        | 100%   |
|                    |         | Total power | 1.2 W  |

Mounting mode

Floor recessed

Shape and measurements

Height: 1.65 in Diameter: 1.42 in

Adjustability

Fixed

Elec