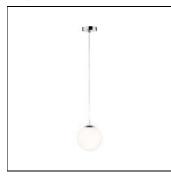

# Product data sheet

PENDANT LUMINAIRE GLOBE IP44 1-LAMP SATIN/CHROME 70895

PAULMANN

Satined glass paired with trendy chrome: the Globe pendant luminaire provides uniform and glare-free light in all directions. Thanks to IP44 splash protection, it is suitable for use in the bathroom or above work surfaces in the kitchen.

#### Mounting mode

Ceiling mounted

## Shape and measurements

Length: 7.87 in Width: 7.87 in Height: 43.39 in Weight: 0.91 kg