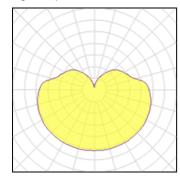

#### Light output 1

| 1 x LED           |
|-------------------|
| Nominal lamp powe |
| Lamp flux         |
| Luminous efficacy |
| CCT               |
| CRI               |

| 6 W     |
|---------|
| 372 lm  |
| 62 lm/W |
| 3000 K  |
| 83      |
|         |

| Socket      | E27    |
|-------------|--------|
| LOR         | 100%   |
| Total flux  | 372 lm |
| Total power | 6 W    |
|             |        |