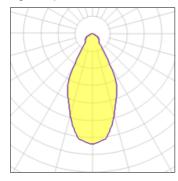

## Light output 1

## 1 x Halogen low voltage lamp without reflector

| Nominal lamp power | 50 W    | Socket      | Gx5.3  |
|--------------------|---------|-------------|--------|
| Lamp flux          | 857 lm  | LOR         | 100%   |
| Luminous efficacy  | 17 lm/W | Total flux  | 857 lm |
| CCT                | 3000 K  | Total power | 50 W   |
| CRI                | 99      |             |        |