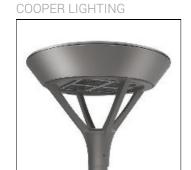

## Product data sheet

PMM MESA PMM-F01-LED-E-U-SLR-7060

Die-cast aluminum housing and door, Lumens packages ranging from 3,000 - 29,000 lumens, Choice of 13 high-efficiency, patented AccuLED Optics™, Base casting slip fits over a standard 3" O.D. tenon, Wall, single and dual-mount configurations available, 10kV/10vkA surge protection standard, LED fixture features a five-year warranty