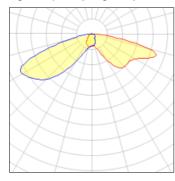

## Light output 1 (integrated)

| Lamp type          | LED     | CCT         | 5700 K |
|--------------------|---------|-------------|--------|
| Nominal lamp power | 25.9 W  | CRI         | 70     |
| Total flux         | 1886 lm | LOR         | 100%   |
| Luminous efficacy  | 73 lm/W | Total power | 25.9 W |