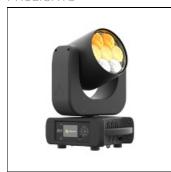

# Product data sheet

ASTRAWASH7PIX ASTRAWASH7PIX\_FULL\_MIN ZOOM

**PROLIGHTS** 

Astra Wash7Pix is a compact and fast LED moving wash light. Despite its small size, it comes with an extensive feature set which can typically only be found on bigger luminaires. Based on a 40W Osram RGBW LED light source, the unit features an extremely high-efficient optical system capable of zooming from 4° to 56°, making it extremely versatile for any application as beam or wash light. Astra Wash7Pix is single pixel controllable, with multiple on-board FX, and allows access to a precise and advanced white and colour control, all through DMX, W-DMX, Art-Net, sACN, Kling-Net and RDM. Features: Compact form factor and fast movements Zoom from 4° to 56° with high optical efficiency Pixel control, precise white CCT and multiple FXs and colour features