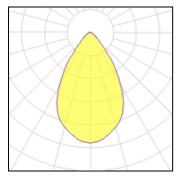

## Light output 1

1 x LED Nominal lamp power Lamp flux Luminous efficacy CCT CRI

72 W 8400 lm 117 lm/W 2700 K 80 LOR Total flux Total power

85% 7108 lm 80 W

| Mounting mode                     | Electric           |
|-----------------------------------|--------------------|
| Standing / Bollard, Floor mounted | System power: 80 W |
| Shape and measurements            | Appliance Class: I |
| Length: 1.50 in                   | Protection         |
| Width: 10.63 in                   | IP: 65             |
| Height: 6.30 in                   | IK: 07             |
| Adjustability                     |                    |