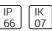

# Product data sheet

POWERVISION 3 SURFACE HIGH BAY LUMINAIRES PW39-GP084-W-W40

LIGMAN









- Lamp LED - CRI Ra > 80 - MacAdam Ellipse 3 SDCM - Colour 3000K , 4000K - Extruded aluminium pre-treated before powder coating ensuring high corrosion resistance - Thermal heat dissipation body - Single cable entry - Through wiring on request - Stainless steel fasteners in grade 316 - Durable silicone rubber gasket - Clear, impact-resistant, toughened glass diffuser - Integral control gear

## Light output 1 (integrated)



| Lamp type          | LED      | CCT         | 4032 K |
|--------------------|----------|-------------|--------|
| Nominal lamp power | 77.6 W   | CRI         | 80     |
| Total flux         | 10186 lm | LOR         | 100%   |
| Luminous efficacy  | 131 lm/W | Total power | 77.6 W |

# Mounting mode

Ceiling mounted, Wall mounted

## Shape and measurements

Length