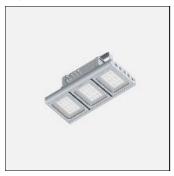

# Product data sheet

POWERVISION 3 SURFACE HIGH BAY LUMINAIRES PW39-GP084-W-W40

LIGMAN

- Lamp LED - CRI Ra > 80 - MacAdam Ellipse 3 SDCM - Colour 3000K , 4000K - Extruded aluminium pre-treated before powder coating ensuring high corrosion resistance - Thermal heat dissipation body - Single cable entry - Through wiring on request - Stainless steel fasteners in grade 316 - Durable silicone rubber gasket - Clear, impact-resistant, toughened glass diffuser - Integral control gear

## Shape and measurements

Length: 24.13 in Width: 11.22 in Height: 11.81 in Weight: 11 kg