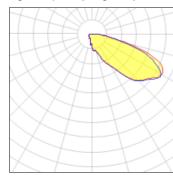

## Light output 1 (integrated)

| Lamp type          | LED      | CCT         | 3000 K |
|--------------------|----------|-------------|--------|
| Nominal lamp power | 171 W    | CRI         | 80     |
| Total flux         | 13226 lm | LOR         | 100%   |
| Luminous efficacy  | 77 lm/W  | Total power | 171 W  |