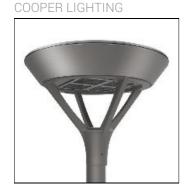

## Product data sheet

MSA MESA LED MSA-SA4B-830-U-SLL

Die-cast aluminum housing and door, Lumens packages ranging from 3,000 - 29,000 lumens, Choice of 13 high-efficiency, patented AccuLED Optics™, Base casting slip fits over a standard 3" O.D. tenon, Wall, single and dual-mount configurations available, 10kV/10vkA surge protection standard, LED fixture features a five-year warranty

Mounting mode

Wall mounted

Shape and measurements

Height: 0.39 in Diameter: 6.00 in

Adjustability

Fixed

Electric

System power: 171 W