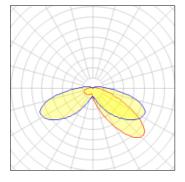

## Light output 1 (integrated)

| Lamp type          | LED      | CCT         | 5700 K |
|--------------------|----------|-------------|--------|
| Nominal lamp power | 40 W     | CRI         | 70     |
| Total flux         | 4512 lm  | LOR         | 100%   |
| Luminous efficacy  | 113 lm/W | ULOR        | 7%     |
|                    |          | Total power | 40 W   |