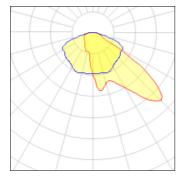

## Light output 1 (integrated)

| LED      | CCT               | 2200 K                    |
|----------|-------------------|---------------------------|
| 162 W    | CRI               | 70                        |
| 17566 lm | LOR               | 100%                      |
| 108 lm/W | Total power       | 162 W                     |
|          | 162 W<br>17566 lm | 162 W CRI<br>17566 lm LOR |