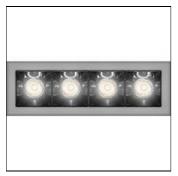

## Product data sheet

SHARP RECESSED TRIM 4X 12W 940 WIDE FLOOD BLACK EXT.DRV + SCREEN 4X WHITE AF10704+AF95201

ARTEMIDE

SHARP RECESSED TRIM 4X 12W 940 WIDE FLOOD BLACK EXT.DRV + SCREEN 4X WHITE

Mounting mode

Ceiling recessed

Shape and measurements

Length: 2.17 in Width: 2.09 in Height: 1.69 in

Adjustability

Fixed

Electric

System power: 2.75 W