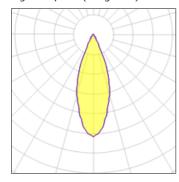

## Light output 1 (integrated)

| Lamp type          | LED     | CCT         | 4000 K |
|--------------------|---------|-------------|--------|
| Nominal lamp power | 2.75 W  | CRI         | 90     |
| Total flux         | 201 lm  | LOR         | 100%   |
| Luminous efficacy  | 73 lm/W | Total power | 2.75 W |