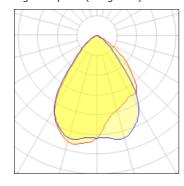

## Light output 1 (integrated)

| Lamp type          | LED      | CCT         | 4000 K |
|--------------------|----------|-------------|--------|
| Nominal lamp power | 10.2 W   | CRI         | 80     |
| Total flux         | 1197 lm  | LOR         | 100%   |
| Luminous efficacy  | 117 lm/W | Total power | 10.2 W |