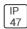

## Product data sheet

LDRT8B LED 8" ROUND RECESSED RETROFIT DOWNLIGHT LD8B10D010 ER8B10840 8LBSW0LI

**COOPER LIGHTING** 







Retrofit, remodel, install from below, downlight or wall wash, Excellent light control and low aperture brightness, Available for shallow or standard plenums; ENERGY STAR® qualified, Spun aluminum reflectors in a variety of finishes, 6 color temperatures: 2400K, 2700K, 3000K, 3500K, 4000K and 5000K CCT, CRI: 80, 90 or 97; D2W™ option from 3000K to 1850K, W2N Tunable White 2700K-6500K or 2000K-5000K, Lumens: 1,000-20,000; 0-10V dimming down to 1%, WaveLinx and DLVP connected lighting systems compatibility, 5-year warranty

## Light output 1 (integrated)



| Lamp type          | LED      | CCT         | 4000 K |
|--------------------|----------|-------------|--------|
| Nominal lamp power | 10.2 W   | CRI         | 80     |
| Total flux         | 1197 lm  | LOR         | 100%   |
| Lumino