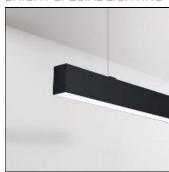

# NOTUS 17 LINEAR LED 881MM 830

**BRIGHT SPECIAL LIGHTING** 

Housing:Extruded aluminium Diffuser:Matt opal cover of extruded PMMA Control Gear:Built-in electronic power supply Watt:Max 131.2W Transmittance:70% IP:40 IK:04 • Optional accessories • LED replacement with tools Colors -10 White -20 Black -90 Anoxal matt Wood 1 Wood 2

#### Mounting mode

Ceiling mounted, Pendant

#### Shape and measurements

Length: 23.23 in Width: 1.89 in Height: 4.09 in