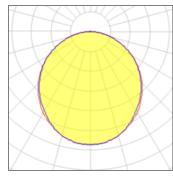

## Light output 1 (integrated)

| Lamp type          | LED     | CCT         | 3000 K |
|--------------------|---------|-------------|--------|
| Nominal lamp power | 44 W    | CRI         | 80     |
| Total flux         | 2400 lm | LOR         | 100%   |
| Luminous efficacy  | 55 lm/W | Total power | 44 W   |