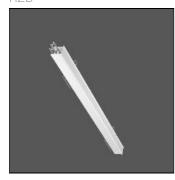

## Product data sheet

LOUI 27 90-LM200-1500

RZB

Recessed module LED/32,7W-3000K L1500 Attention: This article is only available in combination with a Less is more 27 configuration. You can find our Less is more 27 configurator under https://www.rzb.de/en/products/loui-configurator/

Mounting mode

Wall recessed

Shape and measurements

Length: 1.06 in Width: 59.06 in Height: 1.26 in

Adjustability

Fixed

Electric

System power: 44 W