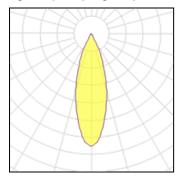

## Light output 1 (integrated)

| Lamp type          | LED      | CCT         | 4000 K |
|--------------------|----------|-------------|--------|
| Nominal lamp power | 13 W     | CRI         | 80     |
| Total flux         | 1300 lm  | LOR         | 100%   |
| Luminous efficacy  | 100 lm/W | Total power | 13 W   |