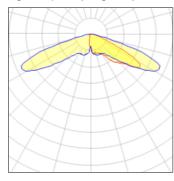

## Light output 1 (integrated)

| Lamp type          | LED      | CCT         | 4000 K |
|--------------------|----------|-------------|--------|
| Nominal lamp power | 129 W    | CRI         | 70     |
| Total flux         | 11076 lm | LOR         | 100%   |
| Luminous efficacy  | 86 lm/W  | Total power | 129 W  |