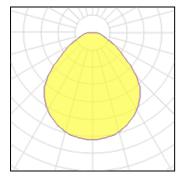

#### Light output 1 (integrated)

| Lamp type          | LED      | CCT         | 4000 K |
|--------------------|----------|-------------|--------|
| Nominal lamp power | 56 W     | CRI         | 80     |
| Total flux         | 7100 lm  | LOR         | 92%    |
| Luminous efficacy  | 127 lm/W | Total power | 56 W   |

## Glare protection Glare protection: UGR < 19 Electric System power: 56 W Protection IP: 20