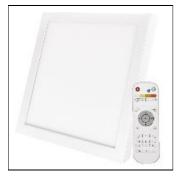

## Product data sheet

LED PANEL 60X60 SQUARE SURFACE MOUNTED 40W WITH FRAME, DIMMABLE WITH CCT CHANGE ZM5173

**EMOS** 

power: 40 W luminous flux: 380-3 800 Im color temperature: 2700-6000 K body material: aluminum color rendering index (CRI): Ra > 80 beam angle:  $115^{\circ}$  sensor detection range: no sensor luminaire type: attached with remote controller dimensions:  $595 \times 595 \times 52$  mm dimming function body colour: white warranty period: 3 years UGR<: 22