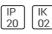

Length: 23.43 in Width: 23.43 in Height: 2.05 in

Adjustability

Fixed

Electric

System power: 40 W Color adjustable Appliance Class: II

Protection

IP: 20 IK: 02