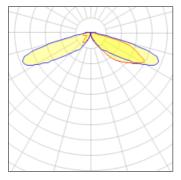

## Light output 1 (integrated)

| Lamp type          | LED      | CCT         | 4000 K |
|--------------------|----------|-------------|--------|
| Nominal lamp power | 21 W     | CRI         | 70     |
| Total flux         | 2712 lm  | LOR         | 100%   |
| Luminous efficacy  | 129 lm/W | ULOR        | 2%     |
|                    |          | Total power | 21 W   |