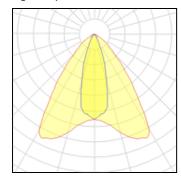

## Light output 1

| 1 x LED            |         |             |         |
|--------------------|---------|-------------|---------|
| Nominal lamp power | 56 W    | LOR         | 100%    |
| Lamp flux          | 4370 lm | Total flux  | 4373 lm |
| Luminous efficacy  | 36 lm/W | Total power | 123 W   |
| CCT                | 4000 K  |             |         |
| CRI                | 80      |             |         |
|                    |         |             |         |