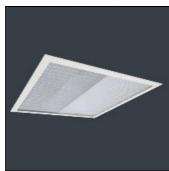

## Product data sheet

HIGH DEPENDENCY MODULAR LED - 112W - 4000K - LOUVRE SIDE ONLY HD18770

THORLUX LIGHTING

Recessed luminaires with steel body and aluminium frame. Two circuits with separate optics in one luminaire: General Lighting - 56W LED controlled via DALI gear behind a high efficiency Miro louvre delivering a controlled cut off for maximum patient comfort. Examination Lighting - 56W LED behind satin cover, (non-dimming) behind a prismatic polycarbonate controller Applications: high dependency / intensive care hospital wards.

Mounting mode

Ceiling recessed

Shape and measurements

Length: 23.62 in Width: 23.62 in Height: 5.35 in

Adjustability

Fixed

Electric

System power: 123 W