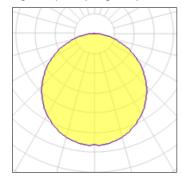

## Light output 1 (integrated)

| Lamp type          | LED     | CCT         | 4000 K |
|--------------------|---------|-------------|--------|
| Nominal lamp power | 10 W    | CRI         | 80     |
| Total flux         | 640 lm  | LOR         | 100%   |
| Luminous efficacy  | 64 lm/W | Total power | 10 W   |