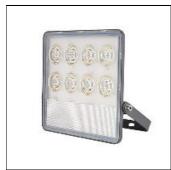

## Product data sheet

LED FLOODLIGHT-EQII 30W-3000-GY-GP 709000017210

OPPLE

Housing: Die-cast Aluminum; Mounting ring: Grey; Installation: Bracket/ Pole; Dimensions: 155\*175\*36mm; Ceiling cutouts: /; Beam angle: 80°; Lamp(s): LED; Power: 30W; Efficacy: 95Lm/w Total luminous flux of luminaire: 2850lm; Power Factor: 0.95 Mains voltage: AC220-240V/50-60Hz; Colour temperature: 3000K; Colour rendering: Ra80; UGR: / IP/IK Grade: IP66/ IK06; Class of protection I; Control System: / Service life: 25,000h at 70% luminous flux;

Mounting mode

Ceiling mounted

Shape and measurements

Length: 6.10 in Width: 6.89 in Height: 1.42 in

Adjustability

Free

Electric

System power: 30 W