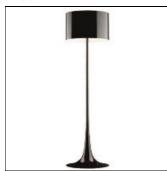

# Product data sheet

SPUN LIGHT F ECO F6613030

FLOS

Floor fixture providing diffused lighting. Spun metal frame and diffuser, die-cast aluminum diffuser support arms and lamp-holder support, painted for white, balck and brown versions, or polished and transparent painted for aluminum version. White, injection-molded polycarbonate diffuser supports. Net weight 9,3 kg.

## Shape and measurements

Length: 19.69 in Width: 19.69 in Height: 69.64 in