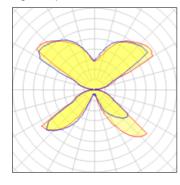

#### 1 x Compact fluorescent lamp

| Nominal lamp power | 57 W    | Socket      | Gx24Q-5 |
|--------------------|---------|-------------|---------|
| Lamp flux          | 4300 lm | LOR         | 76%     |
| Luminous efficacy  | 58 lm/W | ULOR        | 45%     |
| CCT                | 2899 K  | Total flux  | 3283 lm |
| CRI                | 84      | Total power | 57 W    |