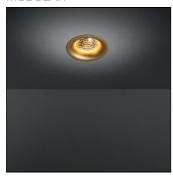

## Product data sheet

SMART CAKE 115 LED GE 4000K FLOOD GOLD 12741846

MODULAR

Smart lighting family Smart Cake, Smart Lotis and Smart Kup form a new generation of spotlights which combine technical ingenuity with timeless design. This family's styling is based on our most popular designs. In concrete terms, the fittings consist of a module which can be combined with one of three trims to suit your requirements. The new spotlights can be combined with Smart Mask or Smart surface box to form the perfect solution for any interior. What you get is a LED module with a different finish. The light flows over the edges of the Smart Cake like its bigger sister.

## Mounting mode

Ceiling recessed

Shape and measurements

Height: 0.20 in Diameter: 4.53 in

Adjustability

Fixed

Electric

System power: 11-23.6 W Appliance Class: II