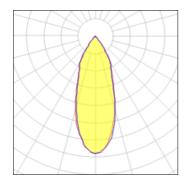

## Light output 1

| 1 x LED            |         |
|--------------------|---------|
| Nominal lamp power | 23.6 W  |
| Lamp flux          | 2224 lm |
| Luminous efficacy  | 82 lm/W |
| CCT                | 4000 K  |
| CRI                | 90      |
|                    |         |

| LOR         | 87%     |
|-------------|---------|
| Total flux  | 1944 lm |
| Total power | 23.6 W  |
|             |         |

| 1 x LED            |         |
|--------------------|---------|
| Nominal lamp power | 11 W    |
| Lamp flux          | 1219 lm |
| Luminous efficacy  | 97 lm/W |
| CCT                | 4000 K  |
| CRI                | 90      |