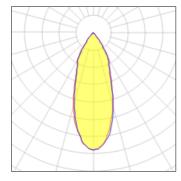

## Light output 1

| 1 x LED            |         |
|--------------------|---------|
| Nominal lamp power | 23.6 W  |
| Lamp flux          | 2224 lm |
| Luminous efficacy  | 82 lm/W |
| CCT                | 4000 K  |
| CRI                | 90      |
|                    |         |

| LOR         | 87%     |
|-------------|---------|
| Total flux  | 1944 lm |
| Total power | 23.6 W  |
|             |         |

| 1 x LED            |         |
|--------------------|---------|
| Nominal lamp power | 11 W    |
| Lamp flux          | 1219 lm |
| Luminous efficacy  | 97 lm/W |
| CCT                | 4000 K  |
| CRI                | 90      |

| LOR         | 87%     |
|-------------|---------|
| Total flux  | 1065 lm |
| Total power | 11 W    |

| 1 x LED            |         |             |         |
|--------------------|---------|-------------|---------|
| Nominal lamp power | 16.25 W | LOR         | 87%     |
| Lamp flux          | 1672 lm | Total flux  | 1461 lm |
| Luminous efficacy  | 90 lm/W | Total power | 16.25 W |
| CCT                | 4000 K  |             |         |
| CRI                | 90      |             |         |