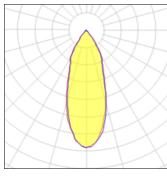

| LOR         | 87%     |
|-------------|---------|
| Total flux  | 1065 lm |
| Total power | 11 W    |

| 1 x LED            |         |             |         |
|--------------------|---------|-------------|---------|
| Nominal lamp power | 16.25 W | LOR         | 87%     |
| Lamp flux          | 1672 lm | Total flux  | 1461 lm |
| Luminous efficacy  | 90 lm/W | Total power | 16.25 W |
| CCT                | 4000 K  |             |         |
| CRI                | 90      |             |         |