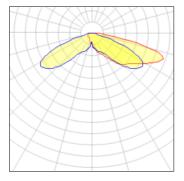

## Light output 1 (integrated)

| Lamp type          | LED      | CCT         | 3000 K |
|--------------------|----------|-------------|--------|
| Nominal lamp power | 129 W    | CRI         | 70     |
| Total flux         | 13753 lm | LOR         | 100%   |
| Luminous efficacy  | 107 lm/W | Total power | 129 W  |