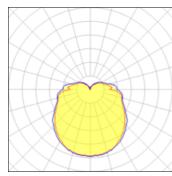

## Light output 1

## 4 x General service incandescent lamp

| Nominal lamp power | 40 W   | Socket      | E27    |
|--------------------|--------|-------------|--------|
| Lamp flux          | 370 lm | LOR         | 52%    |
| Luminous efficacy  | 5 lm/W | ULOR        | 12%    |
| CCT                | 2688 K | Total flux  | 766 lm |
| CRI                | 99     | Total power | 160 W  |