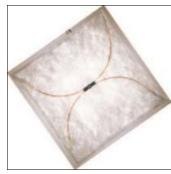

## Product data sheet

ARIETTE 2 F0500009

FLOS

Wall or ceiling-mounted fixture providing diffused lighting. Synthetic fabric diffu-ser. 30% fiberglass reinforced polyamide ceiling/wall fitting. Net weight 1,0 kg.

Mounting mode

Ceiling mounted

Shape and measurements

Length: 39.37 in Width: 39.37 in Height: 1.97 in

Adjustability

Fixed

Electric

System power: 160 W