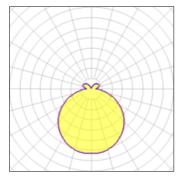

## Light output 1 (integrated)

| Lamp type          | LED     | CCT         | 4000 K |
|--------------------|---------|-------------|--------|
| Nominal lamp power | 4.5 W   | CRI         | 80     |
| Total flux         | 60 lm   | LOR         | 100%   |
| Luminous efficacy  | 13 lm/W | ULOR        | 17%    |
|                    |         | Total power | 4.5 W  |