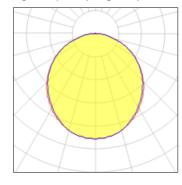

## Light output 1 (integrated)

| Lamp type          | LED     | CCT         | 3000 K |
|--------------------|---------|-------------|--------|
| Nominal lamp power | 46 W    | CRI         | 80     |
| Total flux         | 2550 lm | LOR         | 100%   |
| Luminous efficacy  | 55 lm/W | Total power | 46 W   |