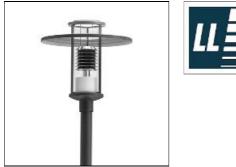

## Product data sheet

LOUIS I (1-ARMED) 9.615.3046.07 LEIPZIGER LEUCHTEN

Mounting height of 3.00 to 4.50 m for medium light requirements - Impact-resistant clear polycarbonate cylinder, UV-stabilized - Mirror lamellae for light guidance and glare limitation made of premium highest-grade aluminium,burnished and anodized - Aluminium reflector finished in special white paint for max. light reflection - Aluminium cover painted - Unit carrier made of corrosion-resistant cast aluminium, painted - All electrical components arranged on a block - Connection with adapter jack -Available in any RAL or DB colour without surcharge - Order pole, dia. 76 mm, separately Voltage: 230V 50Hz Protected to: IP 55 Protection class: I/II Made to DIN VDE 0711 Luminaires generally compensated