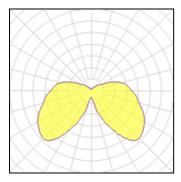

## 1 x High pressure mercury vapour lamp

| Nominal lamp power | 80 W    | LOR         | 56%     |
|--------------------|---------|-------------|---------|
| Lamp flux          | 4000 lm | ULOR        | 14%     |
| Luminous efficacy  | 25 lm/W | Total flux  | 2237 lm |
| CCT                | 3400 K  | Total power | 89 W    |
| CRI                | 54      |             |         |
|                    |         |             |         |