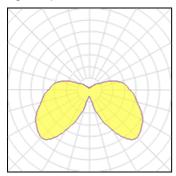

## 1 x High pressure mercury vapour lamp

| Nominal lamp power | 50 W    | LOR         | 56%     |
|--------------------|---------|-------------|---------|
| Lamp flux          | 2000 lm | ULOR        | 14%     |
| Luminous efficacy  | 19 lm/W | Total flux  | 1118 lm |
| CCT                | 3400 K  | Total power | 59 W    |
| CRI                | 54      |             |         |
|                    |         |             |         |