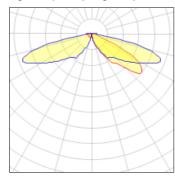

## Light output 1 (integrated)

| Lamp type          | LED      | CCT         | 4000 K |
|--------------------|----------|-------------|--------|
| Nominal lamp power | 21 W     | CRI         | 70     |
| Total flux         | 2640 lm  | LOR         | 100%   |
| Luminous efficacy  | 126 lm/W | ULOR        | 2%     |
|                    |          | Total power | 21 W   |