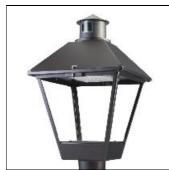

## Product data sheet

LXF/LXT LEXINGTON HID/LED LXF.LXT-PA1-20-740-U-SL3-CL

COOPER LIGHTING

Aluminum housing, top, and base, Greater than 98% life at 60,000 hours ( $40^{\circ}$ C) (LED), Up to 140 lumens per watt, Lumen packages ranging from 2,000 – 11,000 lumens, Self-aligning pole-top fitter fits 2-3/8" and 3" O.D. tenons, Optional NEMA photocontrol receptacle, Five-year warranty (LED)

Mounting mode

Pole top mounted

Shape and measurements

Height: 10.00 in Diameter: 14.00 in

Adjustability

Fixed

Electric

System power: 21 W