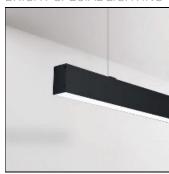

#### Mounting mode

Ceiling mounted, Pendant

#### Shape and measurements

Length: 56.69 in Width: 1.89 in Height: 4.09 in

#### Design

Material impression: Aluminum, Wood

Color of housing: Black, White, Anthracite / graphite