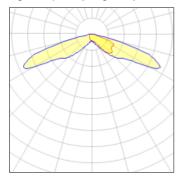

## Light output 1 (integrated)

| Lamp type          | LED     | CCT         | 4000 K |
|--------------------|---------|-------------|--------|
| Nominal lamp power | 52.1 W  | CRI         | 70     |
| Total flux         | 4891 lm | LOR         | 100%   |
| Luminous efficacy  | 94 lm/W | Total power | 52.1 W |