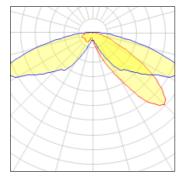

## Light output 1 (integrated)

| Lamp type          | LED     | CCT         | 3000 K |
|--------------------|---------|-------------|--------|
| Nominal lamp power | 96 W    | CRI         | 80     |
| Total flux         | 7329 lm | LOR         | 100%   |
| Luminous efficacy  | 76 lm/W | ULOR        | 3%     |
|                    |         | Total power | 96 W   |