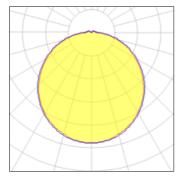

# Light output 1

# 3 x Compact fluorescent lamp

| Nominal lamp power | 23 W    | Socket      | E27     |
|--------------------|---------|-------------|---------|
| Lamp flux          | 1500 lm | LOR         | 46%     |
| Luminous efficacy  | 30 lm/W | Total flux  | 2072 lm |
| CCT                | 2700 K  | Total power | 69 W    |
| CRI                | 80      |             |         |